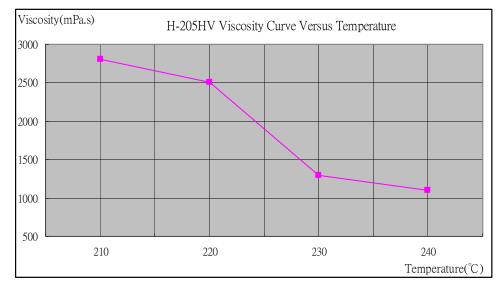

ations where high heat resistance and high adhesive strength and good toughness are particularly needed.

### **1. SALES SPECIFICATIONS**

| Small pellet with amber color. |
|--------------------------------|
| : 1,500 ~ 4,500                |
| : 12Max.                       |
| $205 \pm 5$                    |
| : 7 Max.                       |
| : 5 Max.                       |
|                                |

## 2. HANDLING AND SAFETY PRECAUTIONS

- (1) KINGMIDE H-205HV is virtually inert material and no special precautions are required in it's handling.
- (2) KINGMIDE H-205HV has the hygroscopic property so that it should be stored in a cool, and dry place and even after using, seal the bag tightly and place it in a dry storage as well.

# **3.VISCOSITY CURVE VERSUS TEMPERATURE**



### 4. PACKAGING

20 kg net, paper bag.